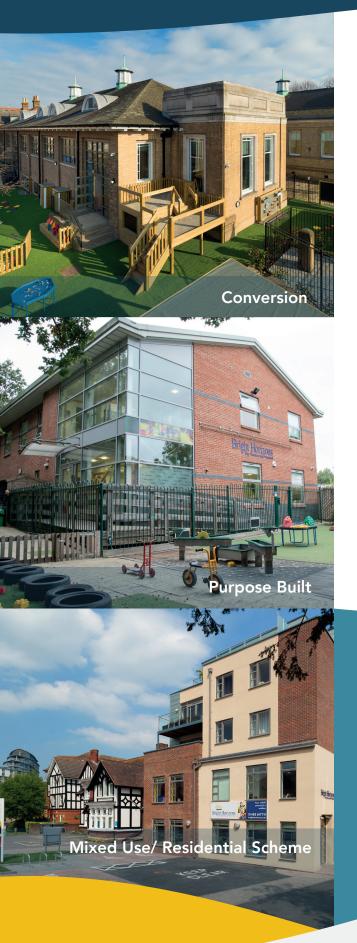

| Conversion •       | Building 3,500 - 9,000 sq ft<br>Site 0.3 - 0.5 acre                                                                                                |
|--------------------|----------------------------------------------------------------------------------------------------------------------------------------------------|
| Garden Space •     | 1,000 - 3,000 sq ft (dependant on<br>location)                                                                                                     |
| Car Parking •      | Drop off / Demised spaces<br>(dependant on location)                                                                                               |
| Tenure •           | Leasehold/Freehold                                                                                                                                 |
| Property Type      | Offices, Public Houses, Care Homes<br>Existing Nurseries, Churches, Medical<br>Centres<br>New Build Opportunities                                  |
| Target<br>Location | Affluent residential locations<br>London, Outer M25 and Home<br>Counties<br>South Coast, Bristol, South Midlands<br>Full list available on request |