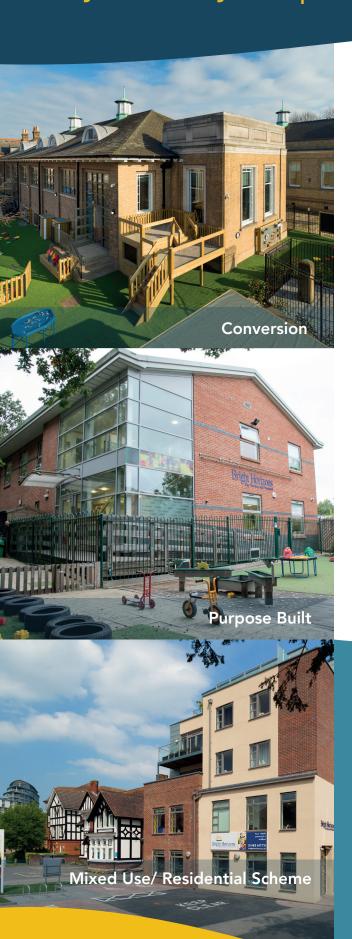

Conversion

Building 3,500 - 9,000 sq ft

• Site 0.3 - 0.5 acre

**Garden Space** 

1,000 - 3,000 sq ft (dependant on

location)

**Car Parking** 

Drop off / Demised spaces (dependant on location)